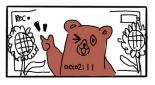

Will in the middle Smiling with Junflowers around him.

Lil B poses and flashes a peace pose, Sunflowers wate in the our around him.

Lil B thes to grab comera.

Lil B takes comera away and plays around with it; comera backey lawers by a percontage

Comera Shifts to Bestie

Comera focuses on Bestze and becomes very flustered and thy

Bestie thes to take comera back from Carmera shifts upwards ii B.

and bla

Scene of hil B and Bestie. (11 B teasing and playing around with Bestie