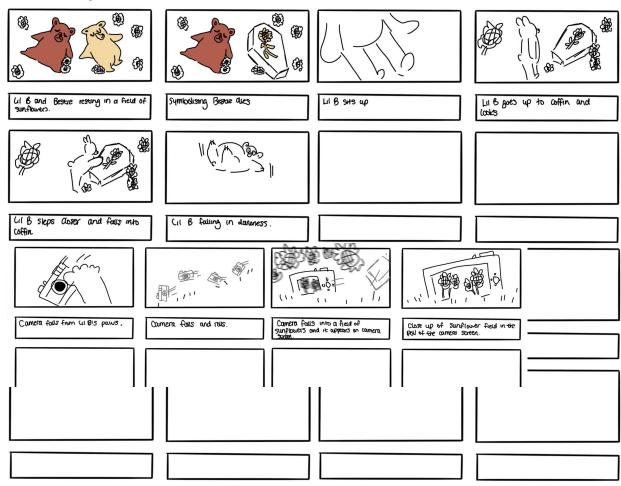

### Storyboard

starts off as black streen.

Title of animation "point of View" appeals

Zoom into camera lens, slowly opens.

Countra opens.

Turns POV into camera lens, focuses un sunflowers; bouttery full.

Camera shifts quickly to the right where U1 B is.

Will in the middle Smiling with Junflowers around him.

Lil B poses and flashes a peace pose, Sunflowers wate in the our around him.

Lil B thes to grab comera.

Lil B takes comera away and plays around with it; comera backey lawers by a percontage

Comera Shifts to Bestie

Comera focuses on Bestze and becomes very flustered and thy

Bestie thes to take comera back from Carmera shifts upwards ii B.

and bla

Scene of hil B and Bestie. (11 B teasing and playing around with Bestie

More playing to show us Bis playful notive.

NOTE: Remove frames 5 and 6 and the sunflowers of frames 7, 8, 11, and 12.