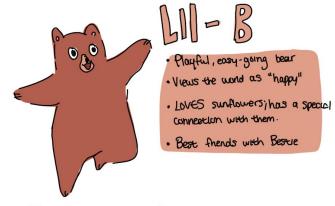

#### Characters

# BESTIE

- · Very timed and can get easily flustered
- · Enjoys filming with camera
- · 1912 LOVES SURPLANECS
- . Best friends with LIB